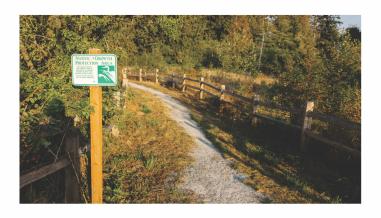

## **Community Wetlands Trails**

Explore the nearby native growth protection area, offering an additional walking trail for residents to enjoy.