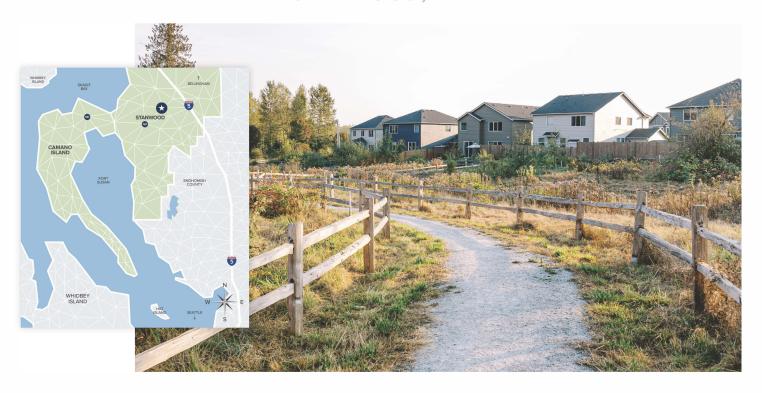

# Welcome to Cedar Home Square

Discover Cedarhome, a diverse residential community north of Stanwood High School and Church Creek, featuring a variety of home styles from classic farmhouses to modern residences. Cedar Home Square enriches the community with amenities for a vibrant living experience.

## **Community Wetlands Trails**

Explore the nearby native growth protection area, offering an additional walking trail for residents to enjoy.