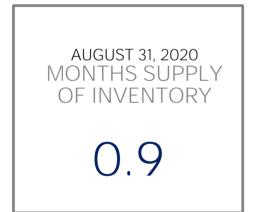

#### PREVIOUS MONTH SNAPSHOT\* | AUGUST 31, 2020

|                                        | 2020 | 2019 | % +/- | # +/- | 2018 |
|----------------------------------------|------|------|-------|-------|------|
| Number of New Listings added in August | 47   | 60   | -22%  | (13)  | 59   |
| Number of Pendings in August           | 61   | 45   | 36%   | 16    | 43   |
| Number of Solds in August              | 45   | 41   | 10%   | 4     | 38   |