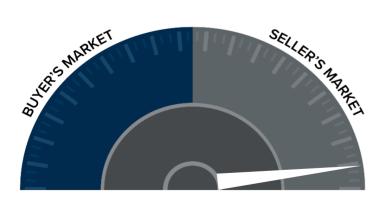

#### PREVIOUS MONTH SNAPSHOT\* | AUGUST 31, 2020

|                                        | 2020 | 2019 | % +/- | # +/- | 2018 |
|----------------------------------------|------|------|-------|-------|------|
| Number of New Listings added in August | 47   | 60   | -22%  | (13)  | 59   |
| Number of Pendings in August           | 61   | 45   | 36%   | 16    | 43   |
| Number of Solds in August              | 45   | 41   | 10%   | 4     | 38   |